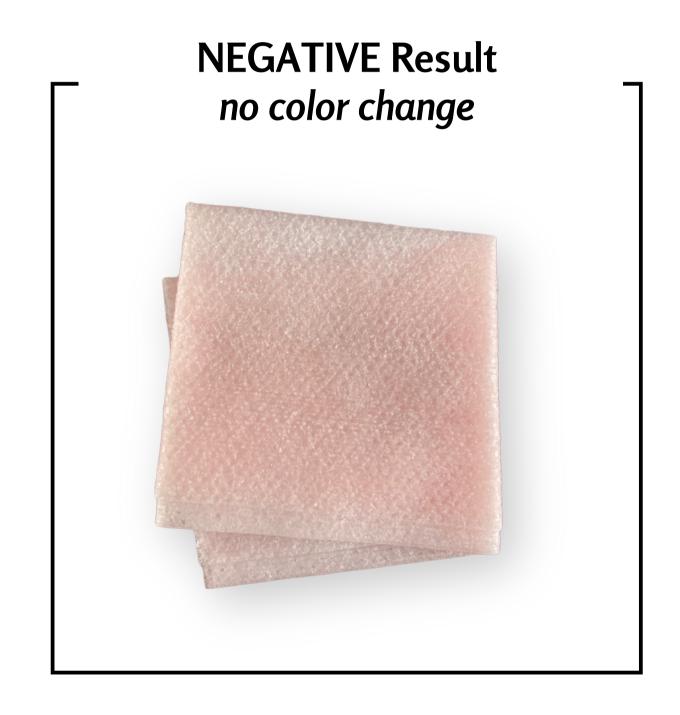

- OPEN the pouch and remove the wipe. <u>Do not unfold towelette before or after use.</u>
  Doing so will result in difficulty observing the results.
- WIPE it across the surface to be tested. For best results, sample very small amounts of the substance on the margin of the wipe.
- LOOK to see if the formula on the wipe changes color.
  Allow up to 30 seconds to allow a color reaction to develop
  - negative result // no color change
  - positive result // test turns sky blue/light blue