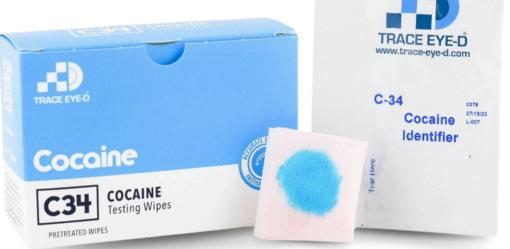

#### WHAT CAN C-34 WIPES DETECT

• cocaine

#### WHAT FORMS CAN C-34 WIPES TEST

• powders, pills, liquids, residues, trace, and bulk

#### **COLOR-CHANGING TECHNOLOGY**

- When C-34 comes in contact with cocaine free-base (crack), or others, it turns sky blue/light blue to indicate cocaine, or its analogues, is present
- Positive result color will match the box color