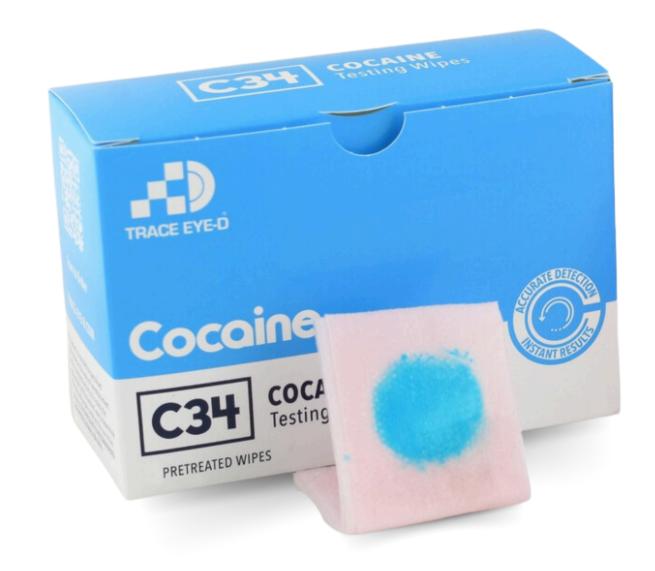

#### **COLOR-CHANGING TECHNOLOGY**

- When C-34 comes in contact with cocaine free-base (crack), or others, it turns sky blue/light blue to indicate cocaine, or its analogues, is present
- Positive result color will match the box color

- OPEN the pouch and remove the wipe. <u>Do not unfold towelette before or after use.</u>
  Doing so will result in difficulty observing the results.
- WIPE it across the surface to be tested. For best results, sample very small amounts of the substance on the margin of the wipe.
- LOOK to see if the formula on the wipe changes color.
  Allow up to 30 seconds to allow a color reaction to develop
  - negative result // no color change
  - positive result // test turns sky blue/light blue

## C-34 // RESULTS