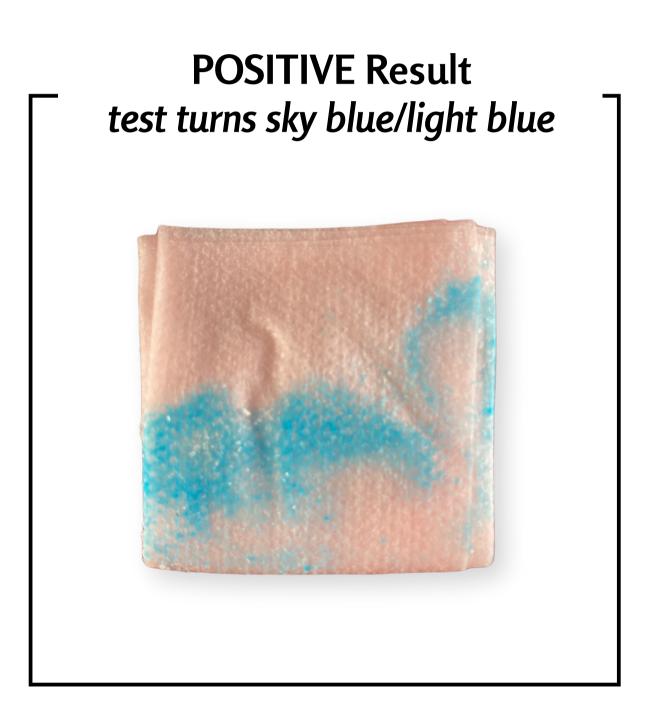

#### **COLOR-CHANGING TECHNOLOGY**

- When C-34 comes in contact with cocaine free-base (crack), or others, it turns sky blue/light blue to indicate cocaine, or its analogues, is present
- Positive result color will match the box color

- OPEN the pouch and remove the wipe. <u>Do not unfold towelette before or after use.</u>
  Doing so will result in difficulty observing the results.
- WIPE it across the surface to be tested. For best results, sample very small amounts of the substance on the margin of the wipe.
- LOOK to see if the formula on the wipe changes color.
  Allow up to 30 seconds to allow a color reaction to develop
  - negative result // no color change
  - positive result // test turns sky blue/light blue