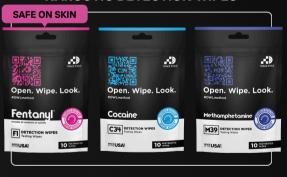

## **NARCOTIC DETECTION WIPES**

### FEATURES + BENEFITS

Ease of Use - As simple as Open. Wipe. Look. Positive result will match packaging color

Safe to Use - No glass ampoules that could cause injury

Safe to Use - F1 Fentanyl Wipe is now approved as safe to use on skin