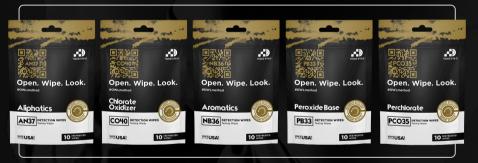

dangerous or illicit substances.



# **OPPORTUNITY**

Previous generations of technology have limitations including high cost, lack of portability and lengthy, complex training.



# **REQUIREMENT**

Threats of explosives and dangerous drugs are an ever-evolving menace to national security and public health that require new capabilities for our front-line first responders.



## **OUR SOLUTION**

Instant Detection Made Simple

Trace Eye-D has invented an innovative line of patented, disposable color-changing wipes that are highly portable and accurate in confirming the presence of suspected explosives or narcotics.

# **IDENTIFIABLE FORMS**

Instant Detection

powders

pills liq

0

liquids residue

e t

trace bulk





## **NARCOTIC DETECTION WIPES**



## **EXPLOSIVE DETECTION WIPES**



### FEATURES + BENEFITS

Ease of Use - As simple as Open. Wipe. Look. Positive result will match packaging color

Safe to Use - No glass ampoules that could cause injury

Safe to Use - F1 Fentanyl Wipe is now approved as safe to use on skin

Fast results - Results are instant, no mass quantity required

Wipes can test many forms - Powders, pills, liquids, residue, trace, bulk

**Convenience -** Lightweight + compact + durable

Environmentally Safe - Can be disposed of in the common waste stream

Training - Demo + Q+A sessions for customers

Training - Online certificate course to assist in flexible large group training for customers

### TRAINING OPTIONS

Demo Sessions + Virtual Course

## **DEMO SESSIONS**

Up to 30 minutes Live demonstration Q+A session

## VIRTUAL COURSE

Deploy to Te