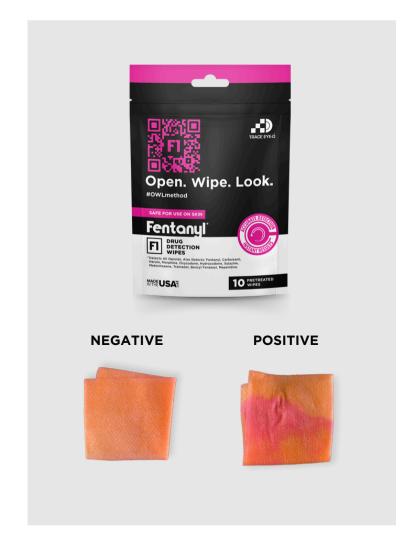

### **FEATURES + BENEFITS**

Ease of Use - As simple as Open Wipe Look. Positive result will match packaging color.

Safe to Use - No glass ampoules that could cause injury

Safe to Use - F1 Fentanyl Wipe is now approved as safe to use on skin

### **FENTANYL FACTS +**

#### Demand For Instant Detection

Fentanyl is a powerful synthetic opioid that poses serious health risks, especially through inhalation.

A few grains of sand worth of Fentanyl can be lethal.

Approximately 35% of patients in rehabilitation centers reported using illicit drugs during their stay

Narcan is the leading solution to restore breathing after fentanyl poisoning. Trace Eye-D's F1 will become known as the leading prevention tool in avoiding fentanyl poisoning.