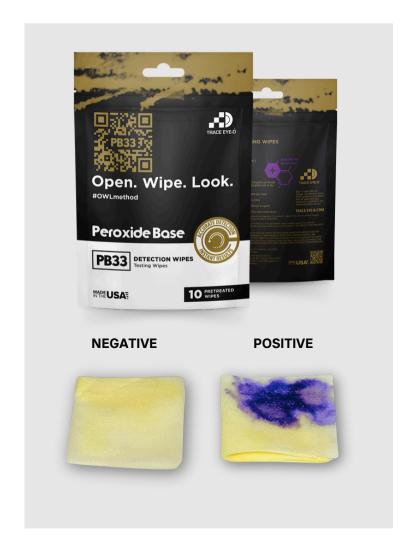

#### **PRODUCT LINES**

Narcotics + Explosives

Using Trace Eye-D Instant Detection Wipes is as easy as

Open. Wipe. Look.

**#OWLMethod** 

### **INSTANT DETECTION**

**Explosives Results** 

### **FEATURES + BENEFITS**

Ease of Use - As simple as Open Wipe Look. Positive result will match packaging color.

Safe to Use - No glass ampoules that could cause injury

Safe to Use - F1 Fentanyl Wipe is now approved as safe to use on skin