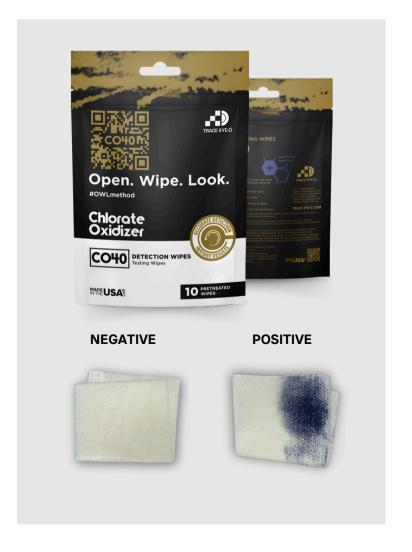

and safety needs.

**Our mission** is to make the world a safer place.



Trace Eye-D has invented an innovative line of patented, disposable colorchanging wipes that are highly portable and accurate in confirming the presence of suspected explosives or narcotics. J 1866 TRACE91 (872 2391) 8 8 INSTANT TRACE DETECTION OF EXPLOSIVES AND NARCOTICS INSTANT RESULTS ACCURATE DETECTION

## TRACE EYE-D INSTANT DETECTION WIPES CAN TEST

powders pills liquids residues trace bulk



#### **PRODUCT LINES**

Narcotics + Explosives





















Using Trace Eye-D Instant Detection Wipes is as easy as

Open. Wipe. Look.

**#OWLMethod** 



### INSTANT DETECTION

#### Narcotic Trio Results







# INSTANT DETECTION Accurate Results











### **INSTANT DETECTION**

**Explosives Results** 







### **INSTANT DETECTION**

**Explosives Results** 







### **FEATURES + BENEFITS**

Ease of Use - As simple as Open Wipe Look. Positive result will match packaging color.

Safe to Use - No glass ampoules that could cause injury

Safe to Use - F1 Fentanyl Wipe is now approved as safe to use on skin

Fast results - Results are instant, no mass quantity required

Wipes can test many forms - Powder, pills, liquids, residue, trace, bulk

**Convenience -** Lightweight + compact + durable

**Environmentally Safe -** Can be disposed of in the common waste stream

**Training -** Demo + Q+A sessions for customers

Training - Online certificate course to assist in flexible large group / department training for customers





### **FENTANYL FACTS +**

#### Demand For Instant Detection

Fentanyl