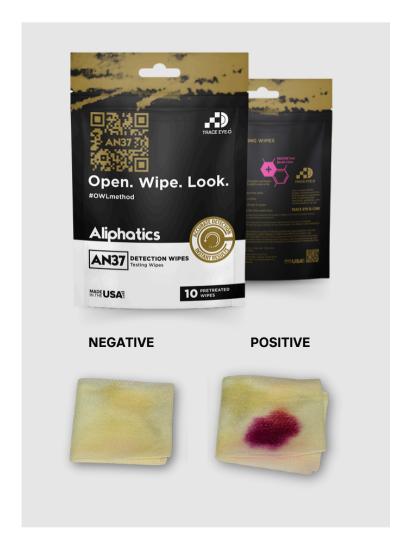

ty and safety needs.

**Our mission** is to make the world a safer place.



Trace Eye-D has invented an innovative line of patented, disposable colorchanging wipes that are highly portable and accurate in confirming the presence of suspected explosives or narcotics. J 1866 TRACE91 (872 2391) 8 8 INSTANT TRACE DETECTION OF EXPLOSIVES AND NARCOTICS INSTANT RESULTS ACCURATE DETECTION

## TRACE EYE-D INSTANT DETECTION WIPES CAN TEST

powders pills liquids residues trace bulk



#### **PRODUCT LINES**

Narcotics + Explosives





















Using Trace Eye-D Instant Detection Wipes is as easy as

Open. Wipe. Look.

**#OWLMethod** 



### INSTANT DETECTION

#### Narcotic Trio Results







# INSTANT DETECTION Accurate Results











### **INSTANT DETECTION**

**Explosives Results** 







### **INSTANT DETECTION**

**Explosives Results** 







### **FEATURES + BENEFITS**

Ease of Use - As simple as Open Wipe Look. Positive result will match packaging color.

Safe to Use - No glass ampoules that could cause injury

Safe to Use - F1 Fentanyl Wipe is now approved as safe to use on skin

Fast results - Results are instant, no mass quantity required

Wipes can test many forms - Powder, pills, liquids, residue, trace, bulk

**Convenience -** Lightweight + compact + durable

**Environmentally Safe -** Can be disposed of in the common waste stream

**Training -** Demo + Q+A sessions for customers

Training - Online certificate course to assist in flexible large group / department training for customers





### **FENTANYL FACTS +**

#### Demand For Instant Detection

Fentan