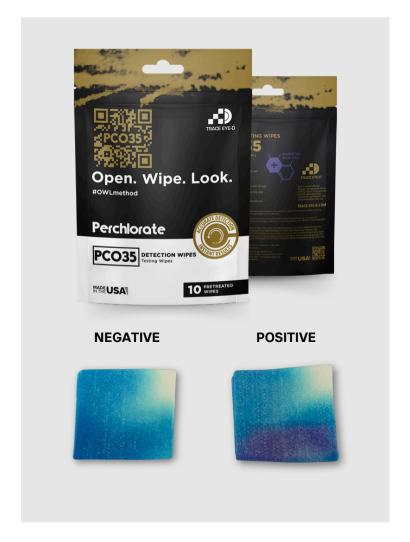

#### **PRODUCT LINES**

Narcotics + Explosives

Using Trace Eye-D Instant Detection Wipes is as easy as

Open. Wipe. Look.

**#OWLMethod** 

### **INSTANT DETECTION**

**Explosives Results** 

### **FEATURES + BENEFITS**

Ease of Use - As simple as Open Wipe Look. Positive result will match packaging color.

Safe to Use - No glass ampoules that could cause injury

Safe to Use - F1 Fentanyl Wipe is now approved as safe to use on skin