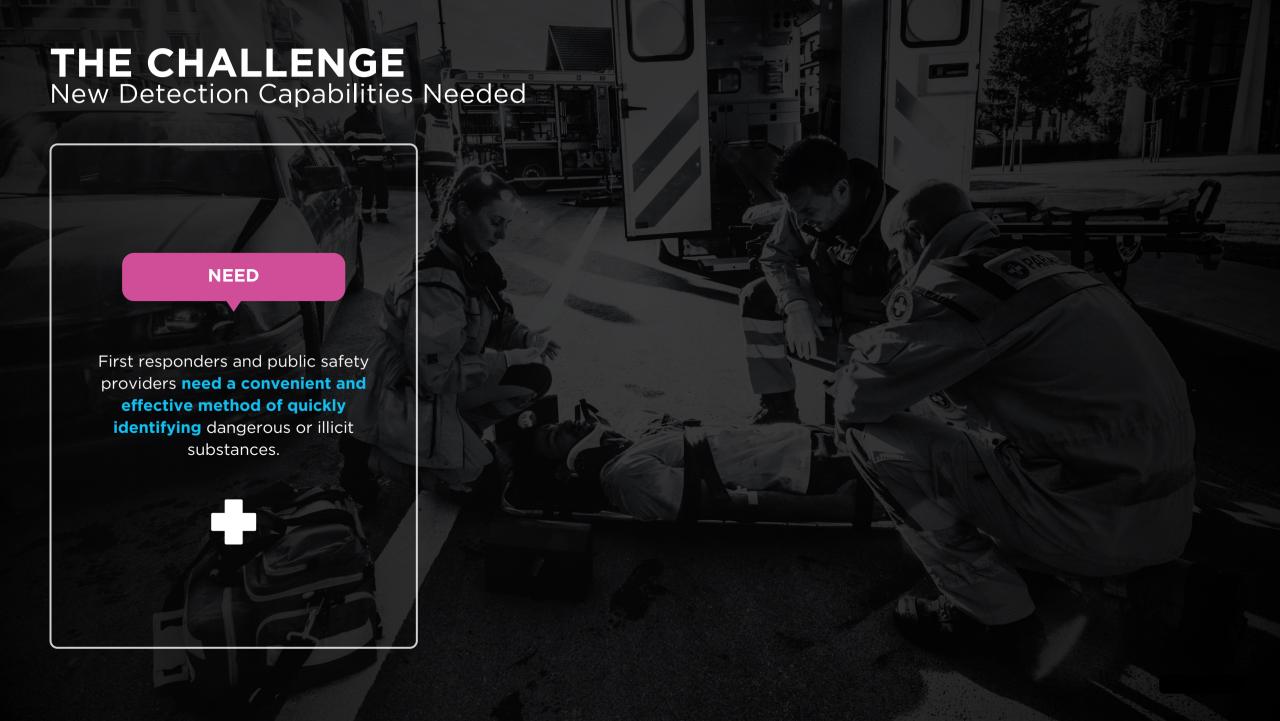

#### Demand For Instant Detection

Fentanyl is a powerful synthetic opioid that poses serious health risks, especially through inhalation.

A few grains of sand worth of Fentanyl can be lethal.

Approximately 35% of patients in rehabilitation centers reported using illicit drugs during their stay

Fentanyl exposure poses significant risks to first responders due to its potency and potential for accidental contact.

Fentanyl is up to 50x stronger than heroin and 100x stronger than morphine.

According to the DOJ Statistics, approx 58% of state prisoners and 63% of sentenced jail inmates in the U.S. meet the criteria for drug dependence or abuse, which means drugs are widespread in our correctional system.