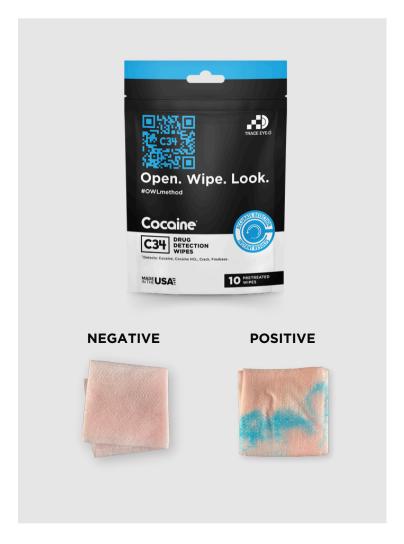

#### **PRODUCT LINES**

Narcotics + Explosives

Using Trace Eye-D Instant Detection Wipes is as easy as

Open. Wipe. Look.

**#OWLMethod** 

### **FEATURES + BENEFITS**

Ease of Use - As simple as Open Wipe Look. Positive result will match packaging color.

Safe to Use - No glass ampoules that could cause injury

Safe to Use - F1 Fentanyl Wipe is now approved as safe to use on skin