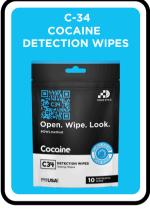

#### **PRODUCT LINES**

Narcotics + Explosives

Using Trace Eye-D Instant Detection Wipes is as easy as

Open. Wipe. Look.

**#OWLMethod** 

#### Narcotic Trio Results