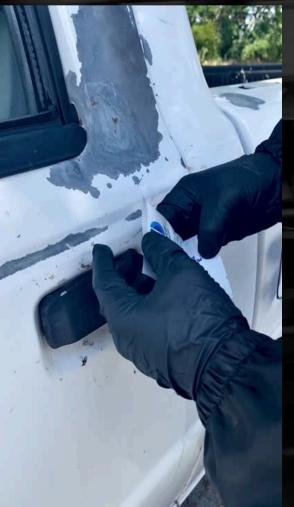

# OUR SOLUTION Open. Wipe. Look.

#### **PRODUCT LINES**

Narcotics + Explosives

Using Trace Eye-D Instant Detection Wipes is as easy as

Open. Wipe. Look.

**#OWLMethod** 

### Using Trace Eye-D Narcotic + Explosive Detection Wipes is as easy as

# Open. Wipe. Look. -

**LEARN MORE: Trace-Eye-D.com** 