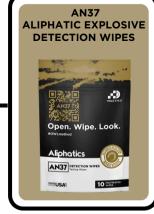

of patented colorimetric chemical wipe products for instant detection of surface drug and explosives.

All Trace Eye-D products are manufactured in the USA, using the highest quality industry standards.

**Our goal** is to address growing public and private security and safety needs.

**Our mission** is to make the world a safer place.



Trace Eye-D has invented an innovative line of patented, disposable colorchanging wipes that are highly portable and accurate in confirming the presence of suspected explosives or narcotics. J 1866 TRACE91 (872 2391) 8 8 INSTANT TRACE DETECTION OF EXPLOSIVES AND NARCOTICS INSTANT RESULTS ACCURATE DETECTION

## TRACE EYE-D INSTANT DETECTION WIPES CAN TEST

powders pills liquids residues trace bulk



#### **PRODUCT LINES**

Narcotics + Explosives





















Using Trace Eye-D Instant Detection Wipes is as easy as

Open. Wipe. Look.

**#OWLMethod** 



### INSTANT DETECTION

#### Narcotic Trio Results







# INSTANT DETECTION Accurate Results











### **INSTANT DETECTION**

**Explosives Results** 







### **INSTANT DETECTION**

**Explosives Results** 







### **FEATURES + BENEFITS**

Ease of Use - As simple as Open Wipe Look. Positive result will match packaging color.

Safe to Use - No glass ampoules that could cause injury

Safe to Use - F1 Fentanyl Wipe is now approved as safe to use on skin

Fast results - Results are instant, no mass quantity required

Wipes can test many forms - Powder, pills, liquids, residue, trace, bulk

**Convenience -** Lightweight + compact + durable

**Environmentally Safe -** Can be dispo