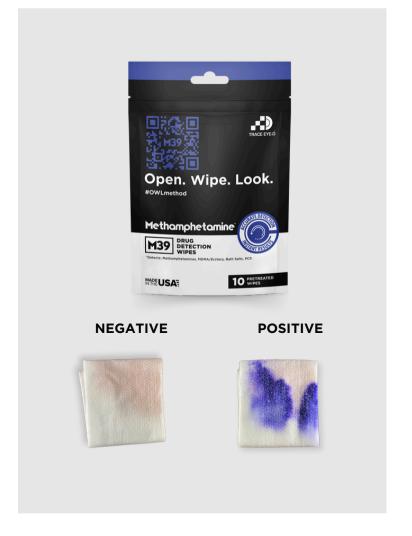

# OUR SOLUTION Open. Wipe. Look.

#### **PRODUCT LINES**

Narcotics + Explosives

Using Trace Eye-D Instant Detection Wipes is as easy as

Open. Wipe. Look.

**#OWLMethod** 

#### Narcotic Trio Results

### **FEATURES + BENEFITS**

Ease of Use - As simple as Open Wipe Look. Positive result will match packaging color.

Safe to Use - No glass ampoules that could cause injury

Safe to Use - F1 Fentanyl Wipe is now approved as safe to use on skin