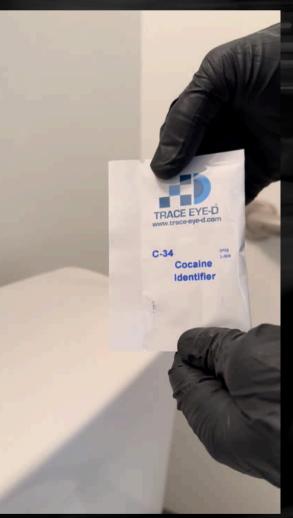

# OUR SOLUTION Open. Wipe. Look.

#### **PRODUCT LINES**

Narcotics + Explosives

Using Trace Eye-D Instant Detection Wipes is as easy as

Open. Wipe. Look.

**#OWLMethod** 

### Using Trace Eye-D Narcotic + Explosive Detection Wipes is as easy as

# Open. Wipe. Look. -

**LEARN MORE: Trace-Eye-D.com** 