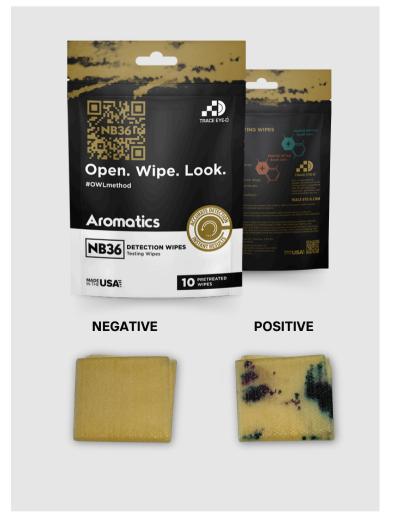

#### **PRODUCT LINES**

Narcotics + Explosives

Using Trace Eye-D Instant Detection Wipes is as easy as

Open. Wipe. Look.

**#OWLMethod** 

#### Narcotic Trio Results

### **FEATURES + BENEFITS**

Ease of Use - As simple as Open Wipe Look. Positive result will match packaging color.

Safe to Use - No glass ampoules that could cause injury

Safe to Use - F1 Fentanyl Wipe is now approved as safe to use on skin