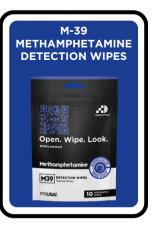

#### **PRODUCT LINES**

Narcotics + Explosives

Using Trace Eye-D Instant Detection Wipes is as easy as

Open. Wipe. Look.

**#OWLMethod** 