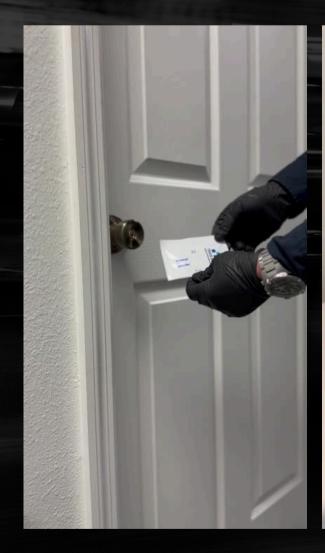

# OUR SOLUTION Open. Wipe. Look.

#### **PRODUCT LINES**

Narcotics + Explosives

Using Trace Eye-D Instant Detection Wipes is as easy as

Open. Wipe. Look.

**#OWLMethod** 

### Using Trace Eye-D Narcotic + Explosive Detection Wipes is as easy as

# Open. Wipe. Look. -

**LEARN MORE: Trace-Eye-D.com** 