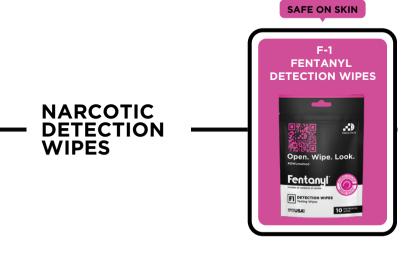

# OUR SOLUTION Open. Wipe. Look.

#### **PRODUCT LINES**

Narcotics + Explosives

Using Trace Eye-D Instant Detection Wipes is as easy as

Open. Wipe. Look.

**#OWLMethod** 

### **FEATURES + BENEFITS**

Ease of Use - As simple as Open Wipe Look. Positive result will match packaging color.

Safe to Use - No glass ampoules that could cause injury

Safe to Use - F1 Fentanyl Wipe is now approved as safe to use on skin