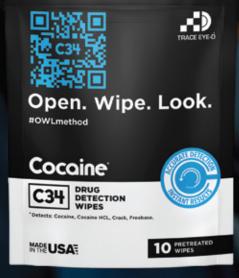

Cocaine C34

DRUG

As easy as Open. Wipe. Look. #OWLmethod Detects: Cocaine, Cocaine HCL, Crack, Freebase.

| Available Purchase Options: |  |  |
|-----------------------------|--|--|
|                             |  |  |
|                             |  |  |
|                             |  |  |

threat detection.

**DRUG DETECTION** 

As easy as Open. Wipe. Look. #OWLmethod Detects: Cocaine, Cocaine HCL, Crack, Freebase.

**Available Purchase Options:** 

**NEGATIVE TEST RESULT** 

**POSITIVE TEST RESULT** 

**Available Purchase Options:** 

Cocaine C34

As easy as Open. Wipe. Look. #OWLmethod

Detects: Cocaine, Cocaine HCL, Crack, Freebase.

**Available Purchase Options:** 