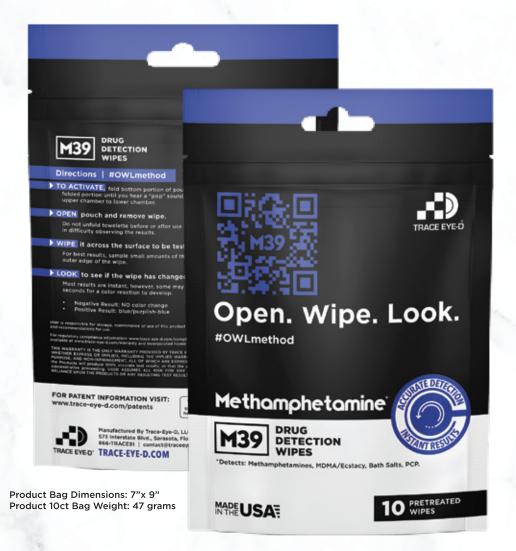

Methamphetamine M39

**DETECTION** 

As easy as Open. Wipe. Look. #OWLmethod

Detects: Methamphetamines, MDMA/Ecstacy, Bath Salts, PCP.

**Available Purchase Options:** 

**NEGATIVE TEST RESULT** 

**POSITIVE TEST RESULT** 

### Methamphetamine M39

As easy as Open. Wipe. Look. #OWLmethod

Detects: Methamphetamines, MDMA/Ecstacy, Bath Salts, PCP.

**Available Purchase Options:** 

## Methamphetamine M39

**DETECTION** 

As easy as Open. Wipe. Look. #OWLmethod

Detects: Methamphetamines, MDMA/Ecstacy, Bath Salts, PCP.

**Available Purchase Options:** 

to learn more about Trace Eye-D go to: