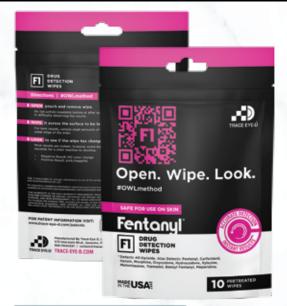

#### DRUG DETECTION WIPES | INSTANT

As easy as Open. Wipe. Look. #OWLmethod

Detects All Opioids. Also Detects: Fentanyl, Carfentanil, Heroin, Morphine, Oxycodone, Hydrocodone, Xylazine, Metonitazene, Tramadol, Benzyl Fentanyl, Meperidine.

DRUG **DETECTION** 

As easy as Open. Wipe. Look. #OWLmethod

Detects All Opioids. Also Detects: Fentanyl, Carfentanil, Heroin, Morphine, Oxycodone, Hydrocodone, Xylazine, Metonitazene, Tramadol, Benzyl Fentanyl, Meperidine.

#### **BULK WIPES: IDEAL FOR KITTING**

As easy as Open. Wipe. Look. #OWLmethod

Detects All Opioids. Also Detects: Fentanyl, Carfentanil, Heroin, Morphine, Oxycodone, Hydrocodone, Xylazine, Metonitazene, Tramadol, Benzyl Fentanyl, Meperidine.