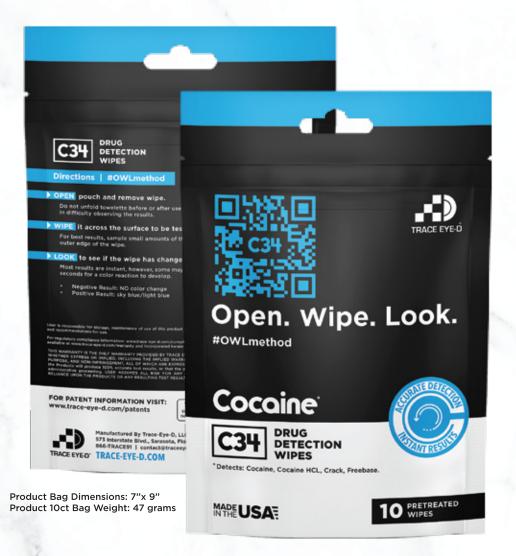

Cocaine C34

DRUG

As easy as Open. Wipe. Look. #OWLmethod Detects: Cocaine, Cocaine HCL, Crack, Freebase.

| Available Purchase Options: |  |  |
|-----------------------------|--|--|
|                             |  |  |
|                             |  |  |
|                             |  |  |

threat detection.

**DRUG DETECTION** 

As easy as Open. Wipe. Look. #OWLmethod Detects: Cocaine, Cocaine HCL, Crack, Freebase.

**Available Purchase Options:** 

**NEGATIVE TEST RESULT** 

**POSITIVE TEST RESULT** 

**Available Purchase Options:** 

Cocaine C34

As easy as Open. Wipe. Look. #OWLmethod

Detects: Cocaine, Cocaine HCL, Crack, Freebase.

**Available Purchase Options:** 