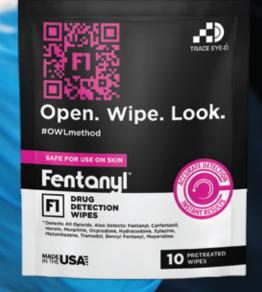

#### DRUG DETECTION WIPES | INSTANT

As easy as Open. Wipe. Look. #OWLmethod

Detects All Opioids. Also Detects: Fentanyl, Carfentanil, Heroin, Morphine, Oxycodone, Hydrocodone, Xylazine, Metonitazene, Tramadol, Benzyl Fentanyl, Meperidine.

DRUG **DETECTION** 

As easy as Open. Wipe. Look. #OWLmethod

Detects All Opioids. Also Detects: Fentanyl, Carfentanil, Heroin, Morphine, Oxycodone, Hydrocodone, Xylazine, Metonitazene, Tramadol, Benzyl Fentanyl, Meperidine.

#### **BULK WIPES: IDEAL FOR KITTING**

As easy as Open. Wipe. Look. #OWLmethod

Detects All Opioids. Also Detects: Fentanyl, Carfentanil, Heroin, Morphine, Oxycodone, Hydrocodone, Xylazine, Metonitazene, Tramadol, Benzyl Fentanyl, Meperidine.