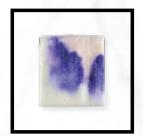

Methamphetamine M39

**DETECTION** 

As easy as Open. Wipe. Look. #OWLmethod

Detects: Methamphetamines, MDMA/Ecstacy, Bath Salts, PCP.

**Available Purchase Options:** 

**NEGATIVE TEST RESULT** 

**POSITIVE TEST RESULT** 

### Methamphetamine M39

As easy as Open. Wipe. Look. #OWLmethod

Detects: Methamphetamines, MDMA/Ecstacy, Bath Salts, PCP.

**Available Purchase Options:** 

## Methamphetamine M39

**DETECTION** 

As easy as Open. Wipe. Look. #OWLmethod

Detects: Methamphetamines, MDMA/Ecstacy, Bath Salts, PCP.

**Available Purchase Options:** 

to learn more about Trace Eye-D go to: