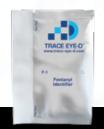

#### DRUG DETECTION WIPES | INSTANT

As easy as Open. Wipe. Look. #OWLmethod

Detects All Opioids. Also Detects: Fentanyl, Carfentanil, Heroin, Morphine, Oxycodone, Hydrocodone, Xylazine, Metonitazene, Tramadol, Benzyl Fentanyl, Meperidine.

DRUG **DETECTION** 

As easy as Open. Wipe. Look. #OWLmethod

Detects All Opioids. Also Detects: Fentanyl, Carfentanil, Heroin, Morphine, Oxycodone, Hydrocodone, Xylazine, Metonitazene, Tramadol, Benzyl Fentanyl, Meperidine.