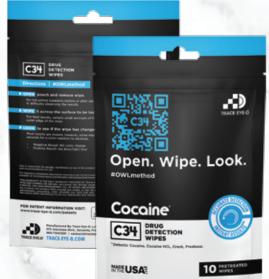

Cocaine C34

DRUG

As easy as Open. Wipe. Look. #OWLmethod Detects: Cocaine, Cocaine HCL, Crack, Freebase.

| Available Purchase Options: |  |  |
|-----------------------------|--|--|
|                             |  |  |
|                             |  |  |
|                             |  |  |

threat detection.

**DRUG DETECTION** 

As easy as Open. Wipe. Look. #OWLmethod Detects: Cocaine, Cocaine HCL, Crack, Freebase.

**Available Purchase Options:** 

**NEGATIVE TEST RESULT** 

**POSITIVE TEST RESULT** 

**Available Purchase Options:** 

Cocaine C34

As easy as Open. Wipe. Look. #OWLmethod

Detects: Cocaine, Cocaine HCL, Crack, Freebase.

**Available Purchase Options:** 