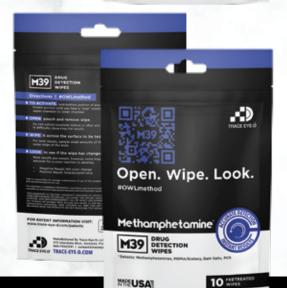

Methamphetamine M39

**DETECTION** 

As easy as Open. Wipe. Look. #OWLmethod

Detects: Methamphetamines, MDMA/Ecstacy, Bath Salts, PCP.

**Available Purchase Options:** 

**NEGATIVE TEST RESULT** 

**POSITIVE TEST RESULT** 

### Methamphetamine M39

As easy as Open. Wipe. Look. #OWLmethod

Detects: Methamphetamines, MDMA/Ecstacy, Bath Salts, PCP.

**Available Purchase Options:** 

## Methamphetamine M39

**DETECTION** 

As easy as Open. Wipe. Look. #OWLmethod

Detects: Methamphetamines, MDMA/Ecstacy, Bath Salts, PCP.

**Available Purchase Options:** 

to learn more about Trace Eye-D go to: