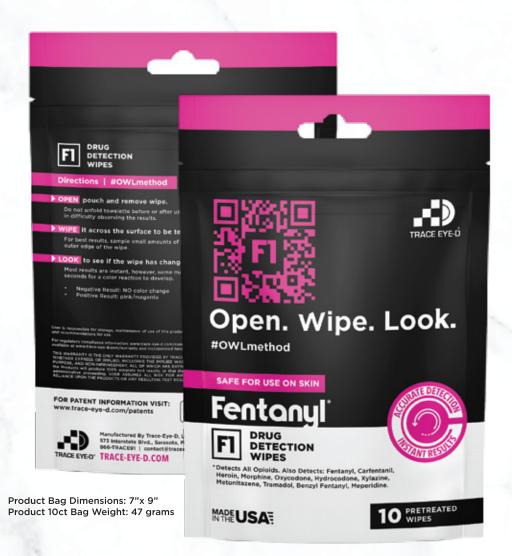

# NARCOTIC PRODUCTS INSTANT DETECTION

#### DRUG DETECTION WIPES | INSTANT

As easy as Open. Wipe. Look. #OWLmethod

Detects All Opioids. Also Detects: Fentanyl, Carfentanil, Heroin, Morphine, Oxycodone, Hydrocodone, Xylazine, Metonitazene, Tramadol, Benzyl Fentanyl, Meperidine.

DRUG **DETECTION** 

As easy as Open. Wipe. Look. #OWLmethod

Detects All Opioids. Also Detects: Fentanyl, Carfentanil, Heroin, Morphine, Oxycodone, Hydrocodone, Xylazine, Metonitazene, Tramadol, Benzyl Fentanyl, Meperidine.