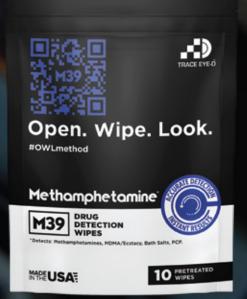

Methamphetamine M39

**DETECTION** 

As easy as Open. Wipe. Look. #OWLmethod

Detects: Methamphetamines, MDMA/Ecstacy, Bath Salts, PCP.

**Available Purchase Options:** 

**NEGATIVE TEST RESULT** 

**POSITIVE TEST RESULT** 

### Methamphetamine M39

As easy as Open. Wipe. Look. #OWLmethod

Detects: Methamphetamines, MDMA/Ecstacy, Bath Salts, PCP.

**Available Purchase Options:** 

## Methamphetamine M39

**DETECTION** 

As easy as Open. Wipe. Look. #OWLmethod

Detects: Methamphetamines, MDMA/Ecstacy, Bath Salts, PCP.

**Available Purchase Options:** 

to learn more about Trace Eye-D go to: