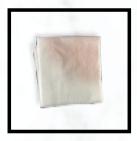

Methamphetamine M39

**DETECTION** 

As easy as Open. Wipe. Look. #OWLmethod

Detects: Methamphetamines, MDMA/Ecstacy, Bath Salts, PCP.

**Available Purchase Options:** 

**NEGATIVE TEST RESULT** 

**POSITIVE TEST RESULT** 

### Methamphetamine M39

As easy as Open. Wipe. Look. #OWLmethod

Detects: Methamphetamines, MDMA/Ecstacy, Bath Salts, PCP.

**Available Purchase Options:** 

## Methamphetamine M39

**DETECTION** 

As easy as Open. Wipe. Look. #OWLmethod

Detects: Methamphetamines, MDMA/Ecstacy, Bath Salts, PCP.

**Available Purchase Options:** 

to learn more about Trace Eye-D go to: