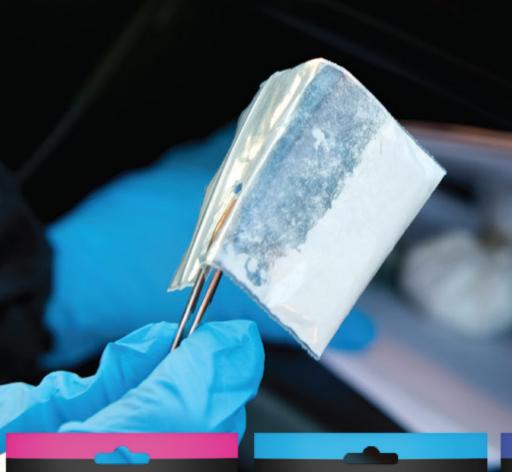

#### DRUG DETECTION WIPES | INSTANT

As easy as Open. Wipe. Look. #OWLmethod

Detects All Opioids. Also Detects: Fentanyl, Carfentanil, Heroin, Morphine, Oxycodone, Hydrocodone, Xylazine, Metonitazene, Tramadol, Benzyl Fentanyl, Meperidine.

DRUG **DETECTION** 

As easy as Open. Wipe. Look. #OWLmethod

Detects All Opioids. Also Detects: Fentanyl, Carfentanil, Heroin, Morphine, Oxycodone, Hydrocodone, Xylazine, Metonitazene, Tramadol, Benzyl Fentanyl, Meperidine.